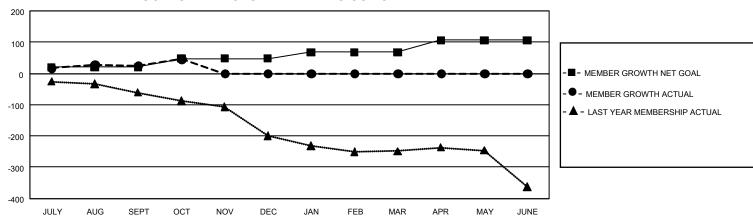

## GMT Constitutional Area 1, Group O

REPORT DOES NOT INCLUDE CLUBS IN UNDISTRICTED AREAS.

| Clubs                 |               |           |               | Members               |                         |                         |                                                    |
|-----------------------|---------------|-----------|---------------|-----------------------|-------------------------|-------------------------|----------------------------------------------------|
| RESULTS FOR 2021-2022 |               |           |               | RESULTS FOR 2021-2022 |                         |                         |                                                    |
| QUARTER               | NEW CLUB GOAL | NEW CLUBS | DROPPED CLUBS | QUARTER MEN           | MBER GROWTH NET<br>GOAL | MEMBER GROWTH<br>ACTUAL | DROPPED MEMBERS<br>ACTUAL (including<br>transfers) |
| JULY/AUG/SEPT         | 0             | 0         | 1             | JULY/AUG/SEPT         | 20                      | 145                     | 98                                                 |
| OCT/NOV/DEC           | 9             | 0         | 0             | OCT/NOV/DEC           | 28                      | 62                      | 35                                                 |
| JAN/FEB/MAR           | 3             | 0         | 0             | JAN/FEB/MAR           | 20                      | 0                       | 0                                                  |
| APR/MAY/JUNE          | 9             | 0         | 0             | APR/MAY/JUNE          | 38                      | 0                       | 0                                                  |

## GOALS AND ACTUAL MEMBERS CUMULATIVE

| DROPPED CLUBS: 1 |     | 62 CLUBS OF 156 ADDED 1 OR<br>MORE NEW MEMBERS | GENDER DISTRIBUTION                 |                |  |
|------------------|-----|------------------------------------------------|-------------------------------------|----------------|--|
|                  |     |                                                | MALE                                | 2,595 (63.35%) |  |
|                  |     |                                                | FEMALE                              | 1,501 (36.65%) |  |
| DROPPED MEMBERS  |     |                                                | NON BINARY                          | 0 (0.00%)      |  |
| DECEASED         | 20  |                                                | PREFER NOT TO ANSWER                | 0 (0.00%)      |  |
| CLUB CANCELLED   | 0   |                                                | TOTAL FAMILY UNIT MEMBERS 940       |                |  |
| OTHER            | 113 | CLICK HERE FOR                                 |                                     |                |  |
| TOTAL            | 133 | CUMULATIVE MEMBERSHIP DATA                     | FAMILY MEMBERS PAYING HALF DUES 483 |                |  |