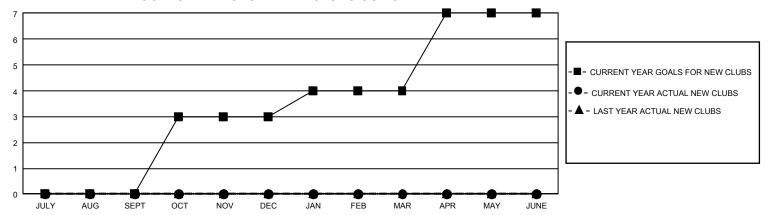

## GMT Constitutional Area 1, Group O

REPORT DOES NOT INCLUDE CLUBS IN UNDISTRICTED AREAS.

| Clubs                 |               |           |               | Members               |                         |                         |                                                    |
|-----------------------|---------------|-----------|---------------|-----------------------|-------------------------|-------------------------|----------------------------------------------------|
| RESULTS FOR 2021-2022 |               |           |               | RESULTS FOR 2021-2022 |                         |                         |                                                    |
| QUARTER               | NEW CLUB GOAL | NEW CLUBS | DROPPED CLUBS | QUARTER MEN           | MBER GROWTH NET<br>GOAL | MEMBER GROWTH<br>ACTUAL | DROPPED MEMBERS<br>ACTUAL (including<br>transfers) |
| JULY/AUG/SEPT         | 0             | 0         | 1             | JULY/AUG/SEPT         | 20                      | 145                     | 98                                                 |
| OCT/NOV/DEC           | 9             | 0         | 0             | OCT/NOV/DEC           | 28                      | 62                      | 35                                                 |
| JAN/FEB/MAR           | 3             | 0         | 0             | JAN/FEB/MAR           | 20                      | 0                       | 0                                                  |
| APR/MAY/JUNE          | 9             | 0         | 0             | APR/MAY/JUNE          | 38                      | 0                       | 0                                                  |

## GOALS AND ACTUAL NEW CLUBS CUMULATIVE